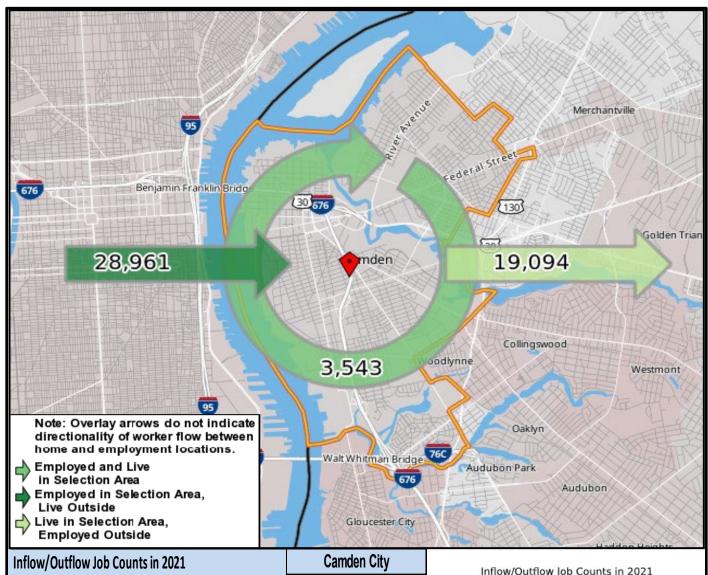

## Local Employment Dynamics *OnTheMap* Worker Inflow/Outflow Report City of Camden

| Inflow/Outflow Job Counts in 2021                                                  | Camden City          |         |
|------------------------------------------------------------------------------------|----------------------|---------|
| Primary Jobs                                                                       | Count                | Share   |
| Living in the Selection Area                                                       | 22,637               | 100.00% |
| Living and Employed in the Selection Area                                          | 3,543                | 15.65%  |
| Living in the Selection Area but Employed Outside                                  | 19,094               | 84.35%  |
| Employed in the Selection Area                                                     | 32,504               | 100.00% |
| Employed and Living in the Selection Area                                          | 3,543                | 10.90%  |
| Employed in the Selection Area but Living Outside                                  | 28,961               | 89.10%  |
| Net Job Inflow (+) or Outflow (-)  Source: US Census Bureau Local Employment Dynam | 9,867<br><b>nics</b> | -       |