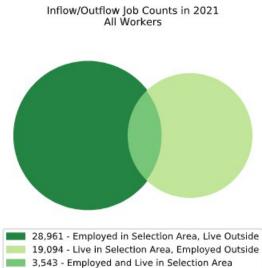

## Local Employment Dynamics *OnTheMap* Worker Inflow/Outflow Report City of Camden

| Inflow/Outflow Job Counts in 2021                                                  | Camden City          |         |
|------------------------------------------------------------------------------------|----------------------|---------|
| Primary Jobs                                                                       | Count                | Share   |
| Living in the Selection Area                                                       | 22,637               | 100.00% |
| Living and Employed in the Selection Area                                          | 3,543                | 15.65%  |
| Living in the Selection Area but Employed Outside                                  | 19,094               | 84.35%  |
| Employed in the Selection Area                                                     | 32,504               | 100.00% |
| Employed and Living in the Selection Area                                          | 3,543                | 10.90%  |
| Employed in the Selection Area but Living Outside                                  | 28,961               | 89.10%  |
| Net Job Inflow (+) or Outflow (-)  Source: US Census Bureau Local Employment Dynam | 9,867<br><b>nics</b> | -       |